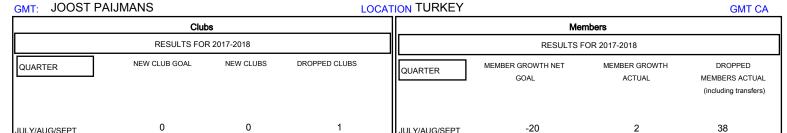

## District 118 K

Results as of: 01/31/2018

68

6

0

0

0

0

0

DEC

1

0

JULY/AUG/SEPT

OCT/NOV/DEC

JAN/FEB/MAR

APR/MAY/JUNE

-5

20

10

MAY

JUNE

10

23

0