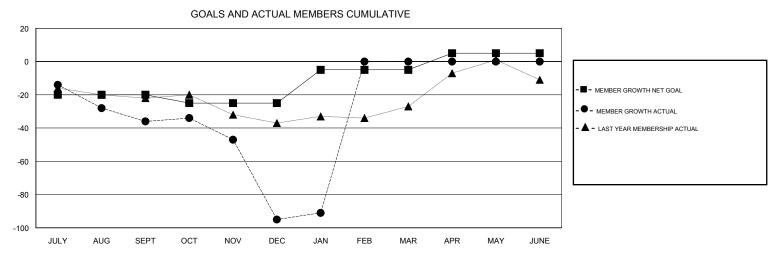

## GOALS AND ACTUAL NEW CLUBS CUMULATIVE 0.8 CURRENT YEAR GOALS FOR NEW CLUBS 0.6 CURRENT YEAR ACTUAL NEW CLUBS LAST YEAR ACTUAL NEW CLUBS 0.4 0.2

| DROPPED CLUBS: 7 |     | 11 CLUBS OF 36 ADDED 1 OR MORE<br>NEW MEMBERS | GENDER DISTRIBUTION  MALE 432 (57.14%)  FEMALE 324 (42.86%) |    |
|------------------|-----|-----------------------------------------------|-------------------------------------------------------------|----|
| DROPPED MEMBERS  |     |                                               | Women Percentage Fiscal Year Goal: 51%                      |    |
| DECEASED         | 1   | CLICK HERE FOR CUMULATIVE  MEMBERSHIP DATA    | TOTAL FAMILY UNIT MEMBERS                                   | 20 |
| CLUB CANCELLED   | 52  |                                               |                                                             | 40 |
| OTHER            | 59  |                                               | FAMILY MEMBERS PAYING HALF DUES                             | 10 |
| TOTAL            | 112 |                                               |                                                             |    |